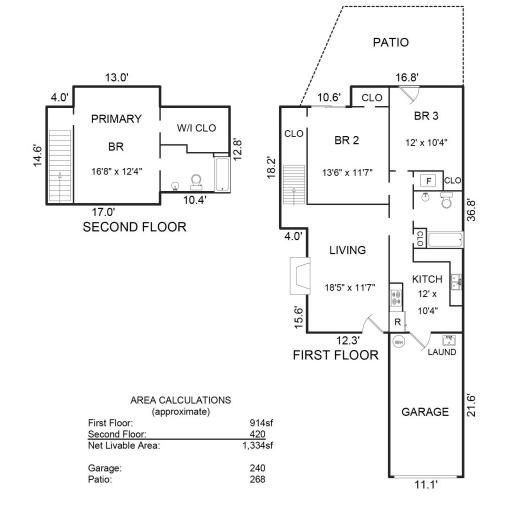

#### www.1212funstonave.com

Scan to instantly view website & property details

3

beds

2 baths

baths

**1,334** approx. sq. ft.