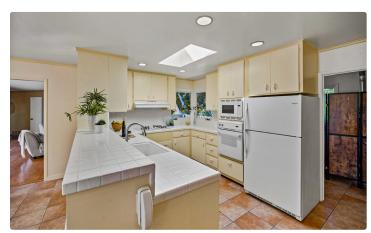

# **40 Twin Oaks Drive, Monterey**

# Supreme Solitude and Convenience!

#### Features:

- Approximately 2,230 Square Foot Single Level Home
- · Approximately ½ Acre Lot: 22,670 Square Foot
- 2 Bedrooms
- · 2 Bathrooms
- · 2 Car Garage
- 1 Fireplace
- Built: 1955