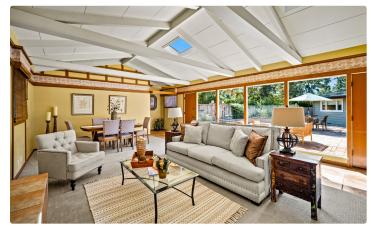

# **40 Twin Oaks Drive, Monterey**

# Supreme Solitude and Convenience!

#### Features:

- Approximately 2,230 Square Foot Single Level Home
- · Approximately ½ Acre Lot: 22,670 Square Foot
- 2 Bedrooms
- · 2 Bathrooms
- · 2 Car Garage
- 1 Fireplace
- Built: 1955