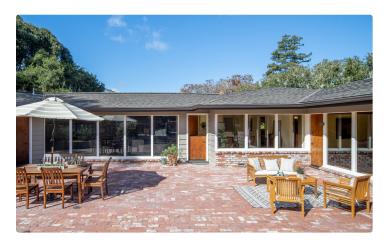

# **40 Twin Oaks Drive, Monterey**

# Supreme Solitude and Convenience!

#### Features:

- Approximately 2,230 Square Foot Single Level Home
- · Approximately ½ Acre Lot: 22,670 Square Foot
- 2 Bedrooms
- · 2 Bathrooms
- · 2 Car Garage
- 1 Fireplace
- Built: 1955