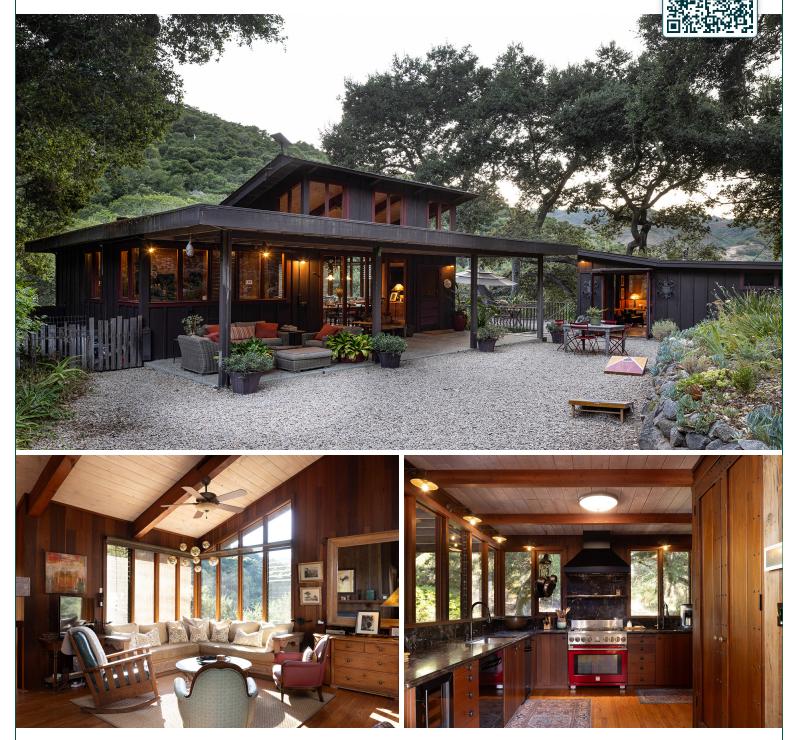

## www.14318HitchcockRoad.com

Scan to instantly view website & property details

**4** beds

**3 full, 1 half** baths

**1,155** approx. sq. ft.

**4.79 acres** approx. lot size

**\$1,950,000** list price This beautiful home is nestled on 4.79 oak-studded acres in sunny Carmel Valley, bordering Garland Ranch Regional Park. Enjoy privacy, stunning views, and access to hiking/riding trails. Surrounded by natural beauty and terraced gardens, the property offers a tranquil setting, yet Carmel Valley Village is only 2 miles away with dining, wine tasting, shops, and more.The unique home blends rustic-modern architecture with Early California style. The Main House features two bedrooms, two baths, and a cozy ambiance reminiscent of Big Sur. The Studio, Bonus Room, and Casita echo that charm. The Main House's upper level boasts an open floor plan with high ceilings, oak floors, a gourmet kitchen, and a spacious living area with a fireplace. The lower level features two bedrooms, each with en-suite dressing rooms. The Studio offers a comfortable retreat with a bedroom, bath, hot tub and deck with scenic views. A Bonus Room below the deck and a charming Casita near the Stable/Workshop Area provide additional living spaces. The Workshop/Stable area includes storage and space for horses. Come experience this perfect family get away.