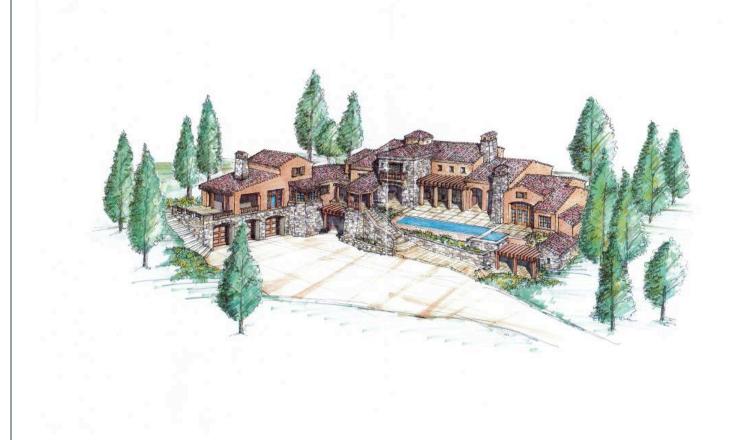

## Ben Zoller 831.595.0676

ben@montereycoastrealty.com REALTOR® | DRE#01967810

PRICE

WEBSITE

Welcome to Lot 91, one of the last remaining ocean view lots offered in Tehama. This exquisite 6.31 acre lot offers a building envelope designed to highlight the views of Monterey Bay, the city lights below and the Santa Cruz Mountains across the bay. The Tehama community is conveniently located in the mountains between Carmel Valley and Monterey allowing homeowners easy access to all of the local amenities. Enjoy the serine lifestyle within nature and close proximity to the Tehama Golf Club and the Tehama fitness center offering something for everyone. Concept drawings by Sterling Huddleson Architectural firm are available for a 6,300 sq. ft home.