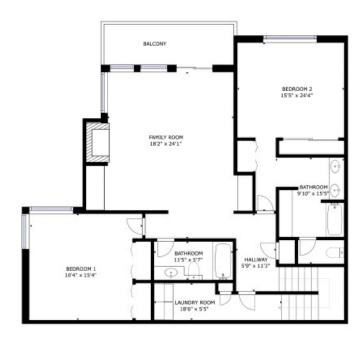

#### PROPERTY DESCRIPTION

his gracious nearly 3,000-square-foot, three-bedroom, three-bath condo in the gated community of Shepherds Knoll in Pebble Beach is one of only two units of this size in the complex and has recently undergone a remodel. Two balconies offer peeks of the Monterey Bay, and this quiet, two-story end unit is surrounded by the peaceful forest views. The flowing open floor plan features a master suite on the main level, and an additional master suite and third bedroom and bathroom downstairs. There is a living area with a gas fireplace on each level, with marble, carpet, maple hardwood and tile flooring throughout. Upstairs offers an open eat-in kitchen with plenty of countertops for cooking and entertaining. The downstairs also has a laundry room with storage and a wet bar. The unique and spacious layout creates privacy for residents and guests. The unit has a dedicated carport, with additional open parking, and the central location provides convenient access to all areas of the Peninsula.