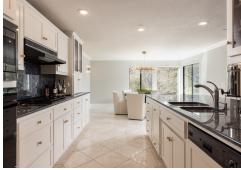

#### PROPERTY DESCRIPTION

his gracious nearly 3,000-square-foot, three-bedroom, three-bath condo in the gated community of Shepherds Knoll in Pebble Beach is one of only two units of this size in the complex and has recently undergone a remodel. Two balconies offer peeks of the Monterey Bay, and this quiet, two-story end unit is surrounded by the peaceful forest views. The flowing open floor plan features a master suite on the main level, and an additional master suite and third bedroom and bathroom downstairs. There is a living area with a gas fireplace on each level, with marble, carpet, maple hardwood and tile flooring throughout. Upstairs offers an open eat-in kitchen with plenty of countertops for cooking and entertaining. The downstairs also has a laundry room with storage and a wet bar. The unique and spacious layout creates privacy for residents and guests. The unit has a dedicated carport, with additional open parking, and the central location provides convenient access to all areas of the Peninsula.