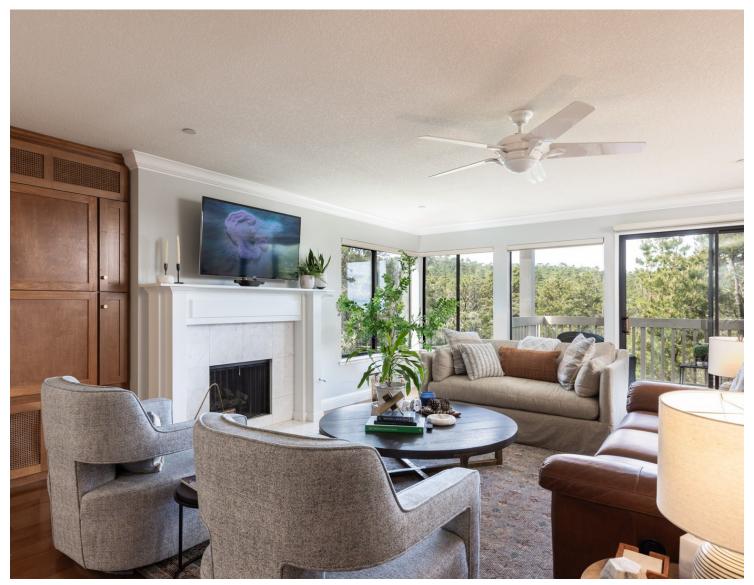

#### PROPERTY DESCRIPTION

his gracious nearly 3,000-square-foot, three-bedroom, three-bath condo in the gated community of Shepherds Knoll in Pebble Beach is one of only two units of this size in the complex and has recently undergone a remodel. Two balconies offer peeks of the Monterey Bay, and this quiet, two-story end unit is surrounded by the peaceful forest views. The flowing open floor plan features a master suite on the main level, and an additional master suite and third bedroom and bathroom downstairs. There is a living area with a gas fireplace on each level, with marble, carpet, maple hardwood and tile flooring throughout. Upstairs offers an open eat-in kitchen with plenty of countertops for cooking and entertaining. The downstairs also has a laundry room with storage and a wet bar. The unique and spacious layout creates privacy for residents and guests. The unit has a dedicated carport, with additional open parking, and the central location provides convenient access to all areas of the Peninsula.