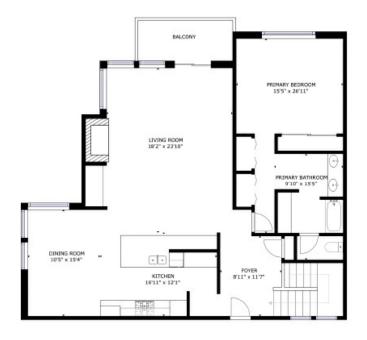

#### PROPERTY DESCRIPTION

his gracious nearly 3,000-square-foot, three-bedroom, three-bath condo in the gated community of Shepherds Knoll in Pebble Beach is one of only two units of this size in the complex and has recently undergone a remodel. Two balconies offer peeks of the Monterey Bay, and this quiet, two-story end unit is surrounded by the peaceful forest views. The flowing open floor plan features a master suite on the main level, and an additional master suite and third bedroom and bathroom downstairs. There is a living area with a gas fireplace on each level, with marble, carpet, maple hardwood and tile flooring throughout. Upstairs offers an open eat-in kitchen with plenty of countertops for cooking and entertaining. The downstairs also has a laundry room with storage and a wet bar. The unique and spacious layout creates privacy for residents and guests. The unit has a dedicated carport, with additional open parking, and the central location provides convenient access to all areas of the Peninsula.