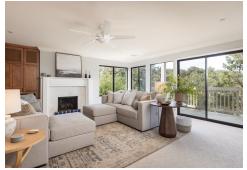

#### PROPERTY DESCRIPTION

his gracious nearly 3,000-square-foot, three-bedroom, three-bath condo in the gated community of Shepherds Knoll in Pebble Beach is one of only two units of this size in the complex and has recently undergone a remodel. Two balconies offer peeks of the Monterey Bay, and this quiet, two-story end unit is surrounded by the peaceful forest views. The flowing open floor plan features a master suite on the main level, and an additional master suite and third bedroom and bathroom downstairs. There is a living area with a gas fireplace on each level, with marble, carpet, maple hardwood and tile flooring throughout. Upstairs offers an open eat-in kitchen with plenty of countertops for cooking and entertaining. The downstairs also has a laundry room with storage and a wet bar. The unique and spacious layout creates privacy for residents and guests. The unit has a dedicated carport, with additional open parking, and the central location provides convenient access to all areas of the Peninsula.