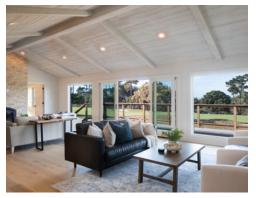

## 1020SanCarlos.com

WEBSITE

Located on the 2nd fairway of the MPCC Shore Course sits this remarkably reconstructed, southwest facing home. This light and bright, modern cottage features oversized windows allowing the sunlight to stream through the home year-round. Facing the Fairway is an expansive deck with an opportunity for ocean and sunset views. Exquisitely crafted by Prestige Construction, this home features a spacious kitchen boasting rich walnut cabinetry and Thermador appliances, vaulted ceilings, and wide plank, white-oak wood flooring throughout. This golfer's retreat is complete with marble finished bathrooms. The two heat zones, Andersen doors and windows and a fireplace make this a very cozy home. A separate dining room with courtyard access captures the morning sunrise. Off of the deck, the backyard firepit overlooks the Fairway, and a golf cart garage are included. Enjoy a short stroll to the beach, and an even shorter stroll to the Club. You don't want to miss this home!