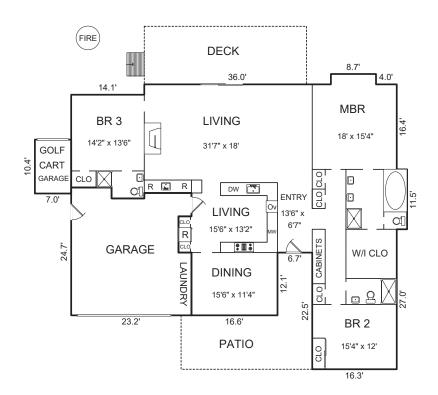

## 1020SanCarlos.com

WEBSITE

Located on the 2nd fairway of the MPCC Shore Course sits this remarkably reconstructed, southwest facing home. This light and bright, modern cottage features oversized windows allowing the sunlight to stream through the home year-round. Facing the Fairway is an expansive deck with an opportunity for ocean and sunset views. Exquisitely crafted by Prestige Construction, this home features a spacious kitchen boasting rich walnut cabinetry and Thermador appliances, vaulted ceilings, and wide plank, white-oak wood flooring throughout. This golfer's retreat is complete with marble finished bathrooms. The two heat zones, Andersen doors and windows and a fireplace make this a very cozy home. A separate dining room with courtyard access captures the morning sunrise. Off of the deck, the backyard firepit overlooks the Fairway, and a golf cart garage are included. Enjoy a short stroll to the beach, and an even shorter stroll to the Club. You don't want to miss this home!