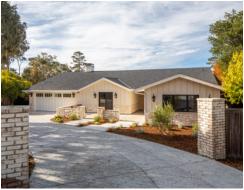

## 1020SanCarlos.com

WEBSITE

Located on the 2nd fairway of the MPCC Shore Course sits this remarkably reconstructed, southwest facing home. This light and bright, modern cottage features oversized windows allowing the sunlight to stream through the home year-round. Facing the Fairway is an expansive deck with an opportunity for ocean and sunset views. Exquisitely crafted by Prestige Construction, this home features a spacious kitchen boasting rich walnut cabinetry and Thermador appliances, vaulted ceilings, and wide plank, white-oak wood flooring throughout. This golfer's retreat is complete with marble finished bathrooms. The two heat zones, Andersen doors and windows and a fireplace make this a very cozy home. A separate dining room with courtyard access captures the morning sunrise. Off of the deck, the backyard firepit overlooks the Fairway, and a golf cart garage are included. Enjoy a short stroll to the beach, and an even shorter stroll to the Club. You don't want to miss this home!