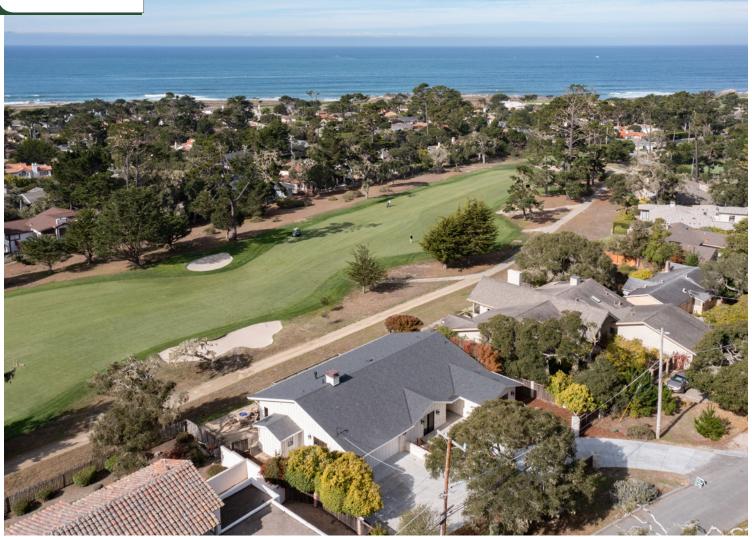

## 1020SanCarlos.com

WEBSITE

Located on the 2nd fairway of the MPCC Shore Course sits this remarkably reconstructed, southwest facing home. This light and bright, modern cottage features oversized windows allowing the sunlight to stream through the home year-round. Facing the Fairway is an expansive deck with an opportunity for ocean and sunset views. Exquisitely crafted by Prestige Construction, this home features a spacious kitchen boasting rich walnut cabinetry and Thermador appliances, vaulted ceilings, and wide plank, white-oak wood flooring throughout. This golfer's retreat is complete with marble finished bathrooms. The two heat zones, Andersen doors and windows and a fireplace make this a very cozy home. A separate dining room with courtyard access captures the morning sunrise. Off of the deck, the backyard firepit overlooks the Fairway, and a golf cart garage are included. Enjoy a short stroll to the beach, and an even shorter stroll to the Club. You don't want to miss this home!