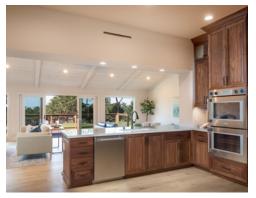

## 1020SanCarlos.com

WEBSITE

Located on the 2nd fairway of the MPCC Shore Course sits this remarkably reconstructed, southwest facing home. This light and bright, modern cottage features oversized windows allowing the sunlight to stream through the home year-round. Facing the Fairway is an expansive deck with an opportunity for ocean and sunset views. Exquisitely crafted by Prestige Construction, this home features a spacious kitchen boasting rich walnut cabinetry and Thermador appliances, vaulted ceilings, and wide plank, white-oak wood flooring throughout. This golfer's retreat is complete with marble finished bathrooms. The two heat zones, Andersen doors and windows and a fireplace make this a very cozy home. A separate dining room with courtyard access captures the morning sunrise. Off of the deck, the backyard firepit overlooks the Fairway, and a golf cart garage are included. Enjoy a short stroll to the beach, and an even shorter stroll to the Club. You don't want to miss this home!