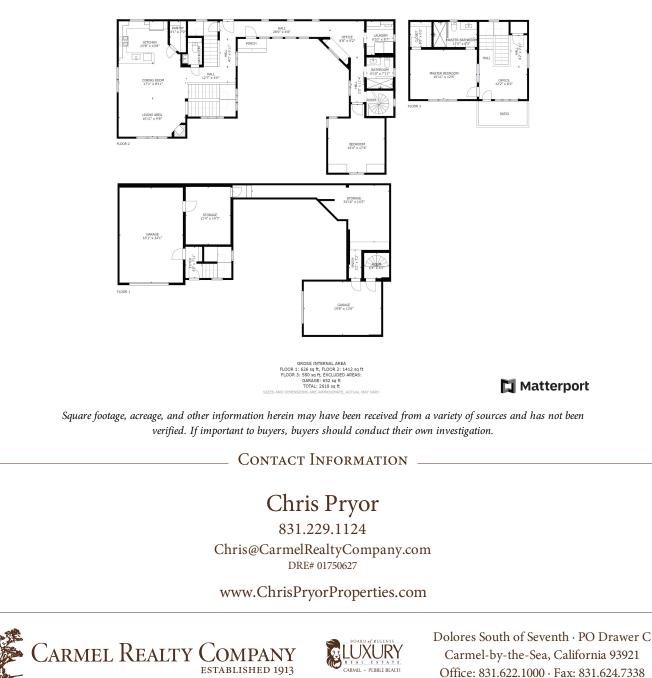

## 24429 S. San Luis Avenue Carmel

A CORNERSTONE IN LUXURY REAL ESTATE FOR OVER 100 YEARS

| PROPERTY DETAILS    |                     |                       |
|---------------------|---------------------|-----------------------|
|                     |                     |                       |
| Approx. Sq. Footage | Bedrooms            | Price                 |
| 2,261 sq. ft.       | Two                 | \$2,595,000           |
| Approx. Lot Size    | Bathrooms           | Website               |
| 9,148 sq. ft.       | Two Full & One Half | www.SanLuisCarmel.com |
|                     | Description         |                       |