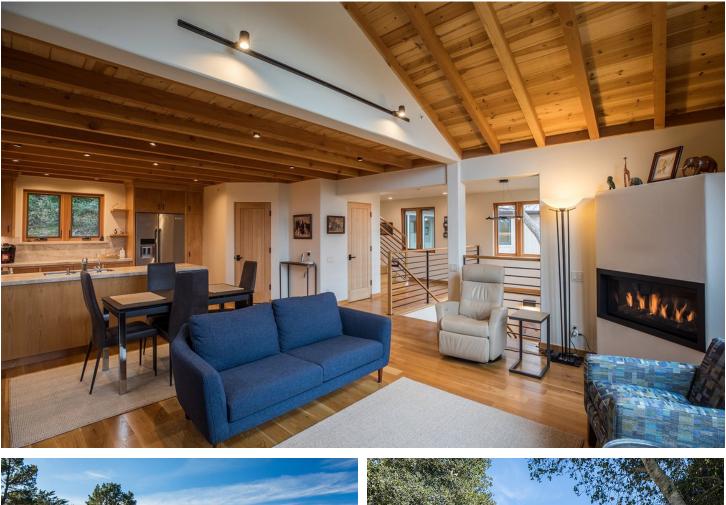

S tunning, newly built contemporary home by architect Lynn Charles Taylor, thoughtfully designed to capture natural light and create inviting spaces. Custom craftsmanship combines warm wood tones and natural elements with expert attention to detail. This modern home offers two bedrooms, two full and 1 half baths, an office area, sitting area off the master suite with ocean views and an inviting deck. A central outdoor area is ideal for a firepit to watch sunsets. Two separate one-car garages and convenient access to downtown provide an ideal, Carmel-lifestyle home.